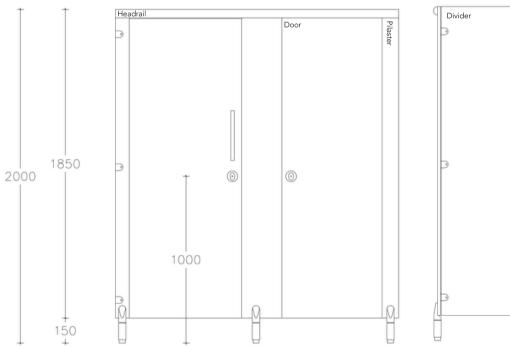

# Base MFC

Designed for lighter-use washrooms in commercial and industrial spaces.

Max Overall Height

- 2000mm

Max Depth

- 2000mm

Floor Clearance

- 150mm

- Inward Opening H 1850mm x W 650mm, 25mm overlap with pilaster either side.

- Outward Opening H 1850mm x W 700mm, 25mm overlap with pilaster either side

- Size to suit site requirements and relevant building regulations

- H 1850mm x W - varies to suit site dimensions

# Pedestal

- Satin Anodised Aluminium

- Adjustable height to accommodate uneven floors

- Giving 150mm floor clearance

- Solid rolled design