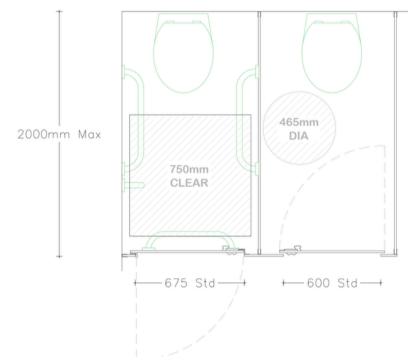

# Base MFC

Designed for lighter-use washrooms in commercial and industrial spaces.

Max Overall Height

- 2000mm

Max Depth

- 2000mm

Floor Clearance

- 150mm

- Inward Opening H 1850mm x W 650mm, 25mm overlap with pilaster either side.

- Outward Opening H 1850mm x W 700mm, 25mm overlap with pilaster either side

- Size to suit site requirements and relevant building regulations

- H 1850mm x W - varies to suit site dimensions