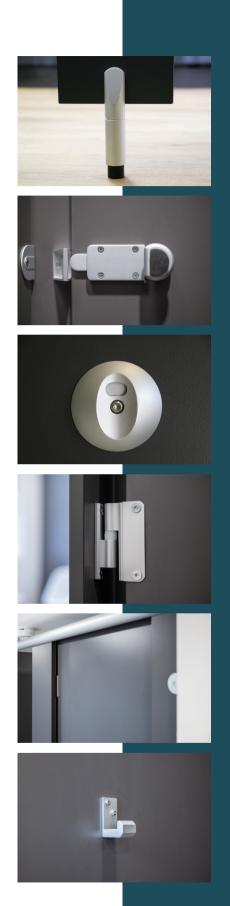

#### Components

- Indicator Face Plate

- Indicator Slide Bolt

- Coat Hook

- Self Closing Hinges

#### Components

- Pedestal

- Indicator Slide Bolt Keep

- Headrail

- Fixing Cleat

### Hardware

Indicator Plate

- Satin Anodised Aluminium

- Emergency release facility

- Circular face plate - Concealed fixings

- Red/White occupancy indicator

- Face Fixed

**Indicator Bolt** 

- Satin Anodised Aluminium

- Easy slide action lock

- Integrated buffer

- Face Fixed

Keep

- Satin Anodised Aluminium

- Face Fixed

- Satin Anodised Aluminium

- Self closing cams

- Breakout-resistant fixing sleeve

- Anti-finger trap

- Lift-off facility for emergency access

- Satin Anodised Aluminium

- D brackets

- Stainless Steel bolt-through fixings

# Pedestal

- Satin Anodised Aluminium

- Adjustable height to accommodate uneven floors

- Giving 150mm floor clearance

- Solid rolled design

#### Headrail

- Satin Anodised Aluminium

- High strength D profile

Call: 01692 774920 | Email: info@cube-install.com

Belmore Place, 6 Bunkell Road, Rackheath Ind Estate, Norwich, NR13 6PX www.cube-install.com