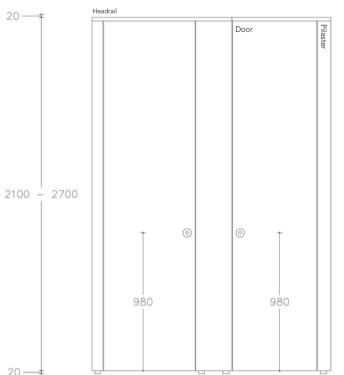

## **DIMENSIONS**

Max Overall Height

- 2700mm

Max Depth

- 1500mm

Floor Clearance

- 20mm

Ceiling Clearance

- 20mm

Thickness

- 40mm

Standard Dimensions

- Inward Opening H 1850mm x W 650mm, 25mm overlap with pilaster either side.

- Outward Opening H 1850mm x W 700mm, 25mm overlap with pilaster either side

- Size to suit site requirements and relevant building regulations

#### Components

- Pedestal

- Indicator Turn Bolt Keep

- Headrail

- Fixing Cleat