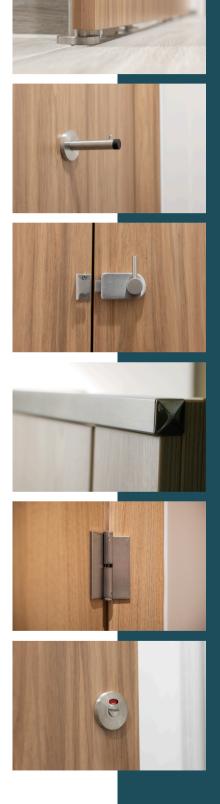

#### Hardware

Indicator Plate

- Stainless Steel
- Emergency release facility
- Circular face plate
- Concealed fixings
- Red/White occupancy indicator
- Face Fixed

#### Indicator Bolt

- Stainless Steel
- Turn operated
- Face Fixed

# Keep

- Stainless Steel

- Face Fixed

# Hinge

- Stainless Steel

- Sprung butt hinge for self-closing doors

- Face Fixed

# Cleat

- Stainless Steel

- D brackets

- Bolt-in-fixings

# Pedestal

- Stainless Steel

- 20mm

- Circular Design Headrail

- Stainless Steel

- High strength box section