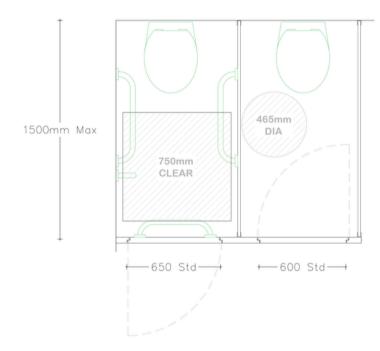

## **DIMENSIONS**

Max Overall Height

- 2700mm

Max Depth

- 1500mm

Floor Clearance

- 20mm

Ceiling Clearance

- 20mm

Thickness

- 40mm

Standard Dimensions

- Inward Opening H 1850mm x W 650mm, 25mm overlap with pilaster either side.

- Outward Opening H 1850mm x W 700mm, 25mm overlap with pilaster either side

- Size to suit site requirements and relevant building regulations

- 40mm

Standard Dimensions

- H 2680mm x W - varies to suit site dimensions

#### Thickness

- 18mm

Standard Dimensions

- H 2680mm x W 1500mm - varies to suit site dimensions. Dimensions from back of cubicle to front