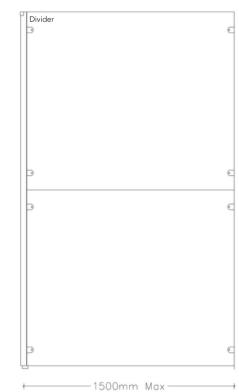

#### Thickness

- 18mm

Standard Dimensions

- H 2680mm x W 1500mm - varies to suit site dimensions. Dimensions from back of cubicle to front

# Components

- Fixing Cleat