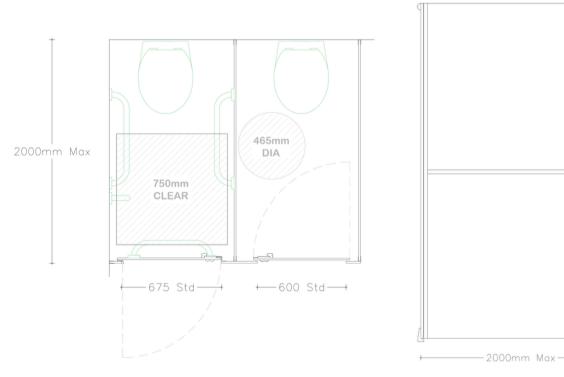

# Rise SGL

Suitable for unisex washrooms with minimal floor clearance.

Max Overall Height

- 2700mm

Max Depth

**DIMENSIONS** 

- 2000mm

Floor Clearance