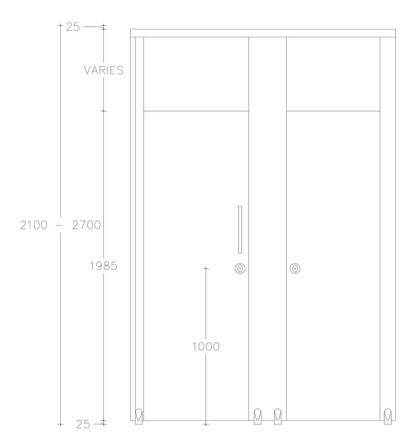

# Rise SGL

Suitable for unisex washrooms with minimal floor clearance.

Max Overall Height

- 2700mm

Max Depth

**DIMENSIONS** 

- 2000mm

Floor Clearance

- 25mm

Ceiling Clearance

- 25mm

Standard Dimensions

- Inward Opening Full height door: H up to 2680mm x W 650mm, 25mm overlap with pilaster either side Door with over panel: H 1975mm x

W650mm, 25mm overlap with Pilaster either side

- Outward Opening Full height door: H up to 2680mm x W 700mm, 25mm overlap with pilaster either

Door with over panel: H 1975mm x

W 700mm, 25mm overlap with pilaster either side

- Size to suit site requirements and relevant building regulations

Components

- Indicator Face Plate

- Indicator Slide Bolt

- Coat Hook