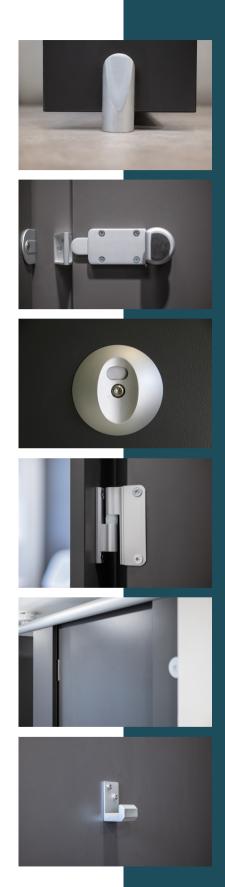

# Hardware

Indicator Plate

- Satin Anodised Aluminium

- Emergency release facility

- Circular face plate

- Concealed fixings

- Red/White occupancy indicator

- Face Fixed

#### Indicator Bolt

- Satin Anodised Aluminium

- Easy slide action lock

- Integrated buffer

- Face Fixed

#### Keep

- Satin Anodised Aluminium

- Face Fixed

#### Hinge

- Satin Anodised Aluminium

- Self closing cams

- Breakout-resistant fixing sleeve

- Anti-finger trap

- Lift-off facility for emergency access

#### Cleat

- Satin Anodised Aluminium

- D brackets

- Stainless Steel bolt-through fixings

#### Pedestal

- Satin Anodised Aluminium

- Giving 25mm floor clearance

- Solid rolled design

# Headrail

- Satin Anodised Aluminium

- High strength D profile

Call: 01692 774920 | Email: info@cube-install.com **Cube Install Limited** 