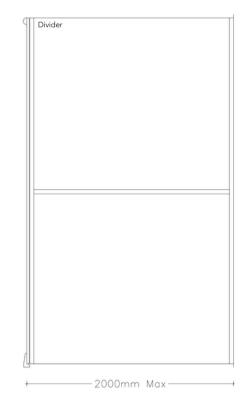

#### **Divisions**

Material

- Solid Grade Laminate

Edge Treatment

- Polished and radiused

Thickness

- 13mm

Standard Dimensions

H 26800mm x W 1500mm -

es to s to suit site dimensions.

Dimensions fro from back of

cubicle to front Components

- Fixing Cleat