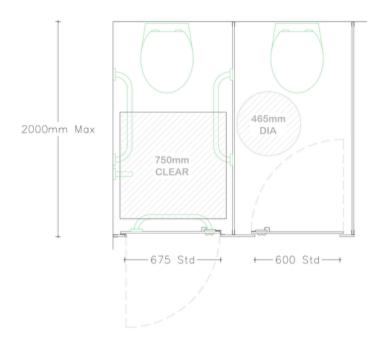

#### **DIMENSIONS**

Max Overall Height

- 2700mm

Max Depth

- 2000mm

Floor Clearance

- 25mm

Ceiling Clearance

- 25mm