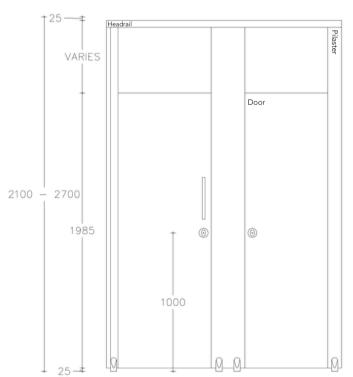

#### **DIMENSIONS**

Max Overall Height

- 2700mm

Max Depth

- 2000mm

Floor Clearance

- 25mm

Ceiling Clearance

- 25mm

Inward Opening Full height

:: H u up to 2680mm x \ nm, 25mm o overlap with

ter either side

Door with over panel: H

75mm x W W650mm, 25mm erlap with p ilast Pilaster either

- Outward Opening Full heig or: H H up to 2680mm x W

)mm, 25 m 25mm overlap with

aster either s i d side Door with over panel: H

1975mm x W W 700mm, 25mm overlap with pil as te pilaster either

- Size to suit site requirements and ev relevant building regulations