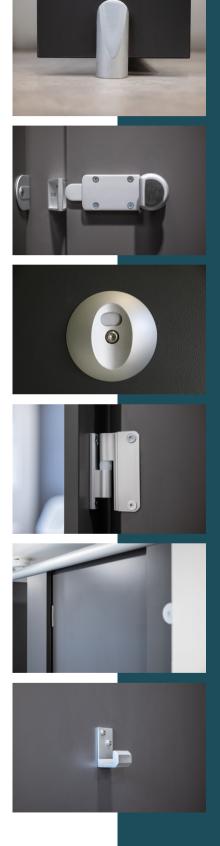

#### Hardware

Indicator Plate

- Satin Anodised Aluminium

- Emergency release facility

- Circular face plate

- Concealed fixings

- Red/White occupancy indicator

- Face Fixed

Indicator Bolt

- Satin Anodised Aluminium

- Easy slide action lock

- Integrated buffer

- Face Fixed

# Keep

- Satin Anodised Aluminium

- Face Fixed

Hinge - Satin Anodised Aluminium

- Self closing cams

- Breakout-resistant fixing sleeve

- Anti-finger trap

- Lift-off facility for emergency

### access

Cleat

- Satin Anodised Aluminium

- D brackets

- Stainless Steel bolt-through

## fixings

Pedestal

- Satin Anodised Aluminium

- Giving 25mm floor clearance

- Solid rolled design

#### Headrail

- Satin Anodised Aluminium

- High strength D profile