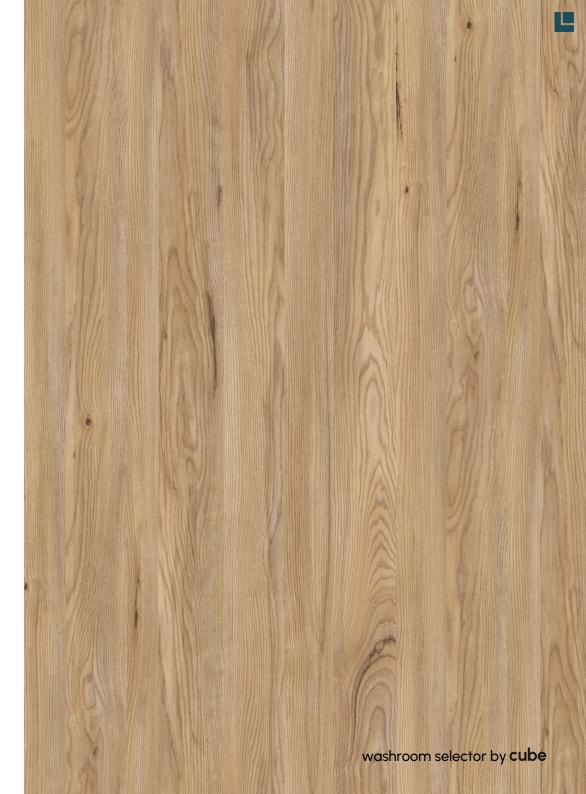

#### Butternut

Butternut exudes a soft, warm glow reminiscent of sunlit honey or aged parchment. It has woodgrain creating a creamy beige hue bringing a cozy ambiance, perfect for creating inviting, neutral spaces.

Cubicle Doors + Cubicle Divisions + Cubicle Pilasters

Access Panels + Shadow Panels + Plinths+ Lids + End Panels

Vanity Unit Access Panels + Vanity Unit Shadow Panels + Vanity
Unit End Panels + HPL and SGL Vanity Tops

**LRV 0.35** 

order your samples **here** 