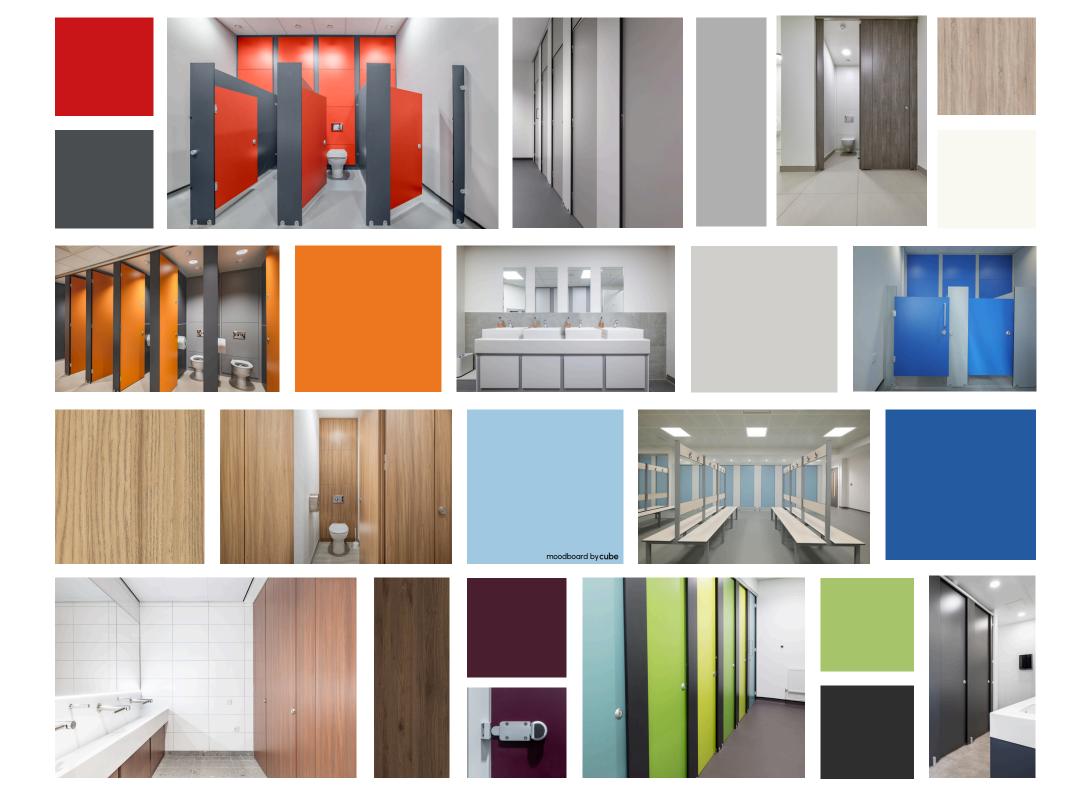

## Siren

Siren is a vibrant, alluring shade of red, evoking a sense of fiery passion and urgency. Its striking intensity captures attention and commands focus, embodying boldness and excitement.

Cubicle Doors + Cubicle Divisions + Cubicle Pilasters

## Sunset

A warm, glowing palette of fiery oranges and deep reds merges seamlessly, casting a golden hue across the sky. The blend evokes both tranquillity and vibrant energy in its fleeting embrace.

Cubicle Doors + Cubicle Divisions + Cubicle Pilasters

## Azure

Azure is a calm, vibrant hue that reflects the clarity of clear skies and the depths of peaceful seas. Its rich, cool tone blends effortlessly into both nature and modern design.

Cubicle Doors + Cubicle Divisions + Cubicle Pilasters

# Polar

Polar is a cool shade of blue-grey, evoking the stillness of icy landscapes. Its subtle, frosty hue carries a sense of calm and understated elegance, reminiscent of winter's quiet beauty.

Cubicle Doors + Cubicle Divisions + Cubicle Pilasters

# Mulberry

Mulberry is a rich, deep purple-red hue, evoking elegance and sophistication. It blends red and purple tones, creating a warm, luxurious colour reminiscent of ripe mulberries and autumnal foliage.

# Willow

Willow is a muted, earthy green with subtle grey undertones, evoking a sense of tranquillity and natural balance. It resembles the soft, serene shade of leaves in a gentle breeze.

Cubicle Doors + Cubicle Divisions + Cubicle Pilasters