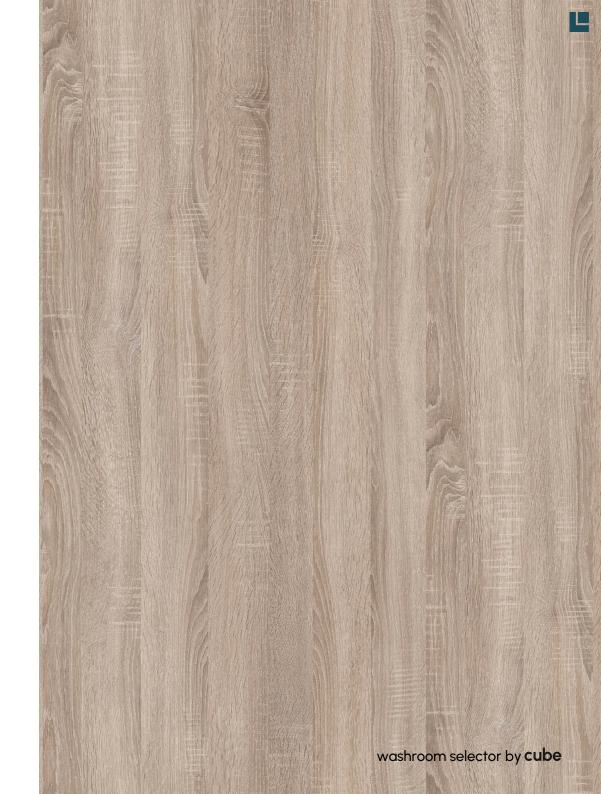

#### Rustica

Rustica is a warm, earthy tone that mimics the natural hues of aged wood. It combines rich browns and deep reds, conveying a rustic charm and timeless, organic elegance.

Cubicle Doors + Cubicle Divisions + Cubicle Pilasters

Access Panels + Shadow Panels + Plinths+ Lids + End Panels

Vanity Unit Access Panels + Vanity Unit Shadow Panels + Vanity
Unit End Panels + HPL and SGL Vanity Tops

**LRV 0.32** 

order your samples **here** 