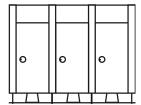

#### Mist

Mist is a soft, pale grayish hue that evokes a sense of calm and tranquility. It resembles a gentle veil, often associated with early mornings or serene, foggy landscapes.

Cubicle Doors + Cubicle Divisions + Cubicle Pilasters

Access Panels + Shadow Panels + Plinths+ Lids + End Panels

Vanity Unit Access Panels + Vanity Unit Shadow Panels + Vanity
Unit End Panels + HPL and SGL Vanity Tops

**LRV 0.58** 

order your samples here