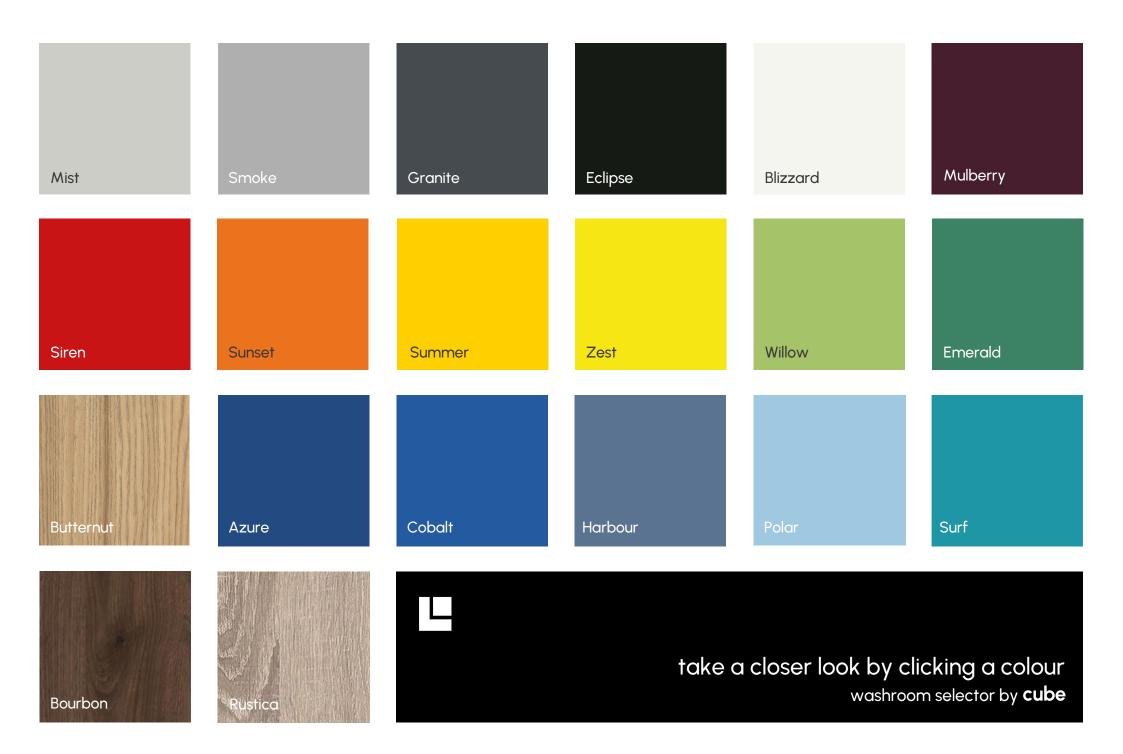

#### Mist

Mist is a soft, pale grayish hue that evokes a sense of calm and tranquility. It resembles a gentle veil, often associated with early mornings or serene, foggy landscapes.

Cubicle Doors + Cubicle Divisions + Cubicle Pilasters

## Smoke

The colour smoke is a soft, muted grey tinged with whispers of blue or purple, evoking a dreamy calm, like twilight's embrace just before nightfall, where mystery lingers in the air.

Cubicle Doors + Cubicle Divisions + Cubicle Pilasters

#### Granite

Granite is an earthy colour that blends shades of grey, black and white. It evokes a natural, rugged beauty, reminiscent of rocky landscapes and mountainous terrains.

Cubicle Doors + Cubicle Divisions + Cubicle Pilasters

# Eclipse

Eclipse is a deep, dark hue. It exudes mystery, elegance, and cosmic allure, making it both bold and sophisticated.

Cubicle Doors + Cubicle Divisions + Cubicle Pilasters

Access Panels + Shadow Panels + Plinths+ Lids + End Panels

## Blizzard

Blizzard is a crisp, icy white with cool undertones, evoking the stark beauty of winter landscapes. It's a refreshing, clean colour, perfect for creating a serene, minimalist atmosphere.

Cubicle Doors + Cubicle Divisions + Cubicle Pilasters

# Mulberry

Mulberry is a rich, deep purple-red hue, evoking elegance and sophistication. It blends red and purple tones, creating a warm, luxurious colour reminiscent of ripe mulberries and autumnal foliage.

## Siren

Siren is a vibrant, alluring shade of red, evoking a sense of fiery passion and urgency. Its striking intensity captures attention and commands focus, embodying boldness and excitement.

Cubicle Doors + Cubicle Divisions + Cubicle Pilasters

## Sunset

A warm, glowing palette of fiery oranges and deep reds merges seamlessly, casting a golden hue across the sky. The blend evokes both tranquillity and vibrant energy in its fleeting embrace.

Cubicle Doors + Cubicle Divisions + Cubicle Pilasters

#### Summer

Summer's colour dances like a blazing sunset, a liquid gold melting into fiery tangerine. It's the hue of sunlit laughter, a radiant, warm embrace that ignites everything with a vibrant, sun-soaked glow.

### Zest

Zest is a vibrant, electrifying shade of yellow-green that exudes energy and enthusiasm. It's a fresh, lively hue reminiscent of citrus fruits and invigorating spring mornings, perfect for adding a pop of brightness.

# Willow

Willow is a muted, earthy green with subtle grey undertones, evoking a sense of tranquillity and natural balance. It resembles the soft, serene shade of leaves in a gentle breeze.

Cubicle Doors + Cubicle Divisions + Cubicle Pilasters

### Emerald

Emerald captivates with its deep, lush green hue, evoking the richness of dense forests and the serene allure of jade waters. Its vibrant tone symbolizes growth, renewal, and timeless elegance.

# Surf

Surf is a soft, soothing shade of blue-green reminiscent of gentle ocean waves and sunlit shores. It inspires feelings of calm and relaxation, bringing a touch of coastal peace to any space.

Cubicle Doors + Cubicle Divisions + Cubicle Pilasters

# Polar

Polar is a cool shade of blue-grey, evoking the stillness of icy landscapes. Its subtle, frosty hue carries a sense of calm and understated elegance, reminiscent of winter's quiet beauty.

Cubicle Doors + Cubicle Divisions + Cubicle Pilasters

## Harbour

Harbour is a dusky blue-green that whispers of twilight waters. It blends soft, calming shades, conjuring a peaceful haven that invites relaxation and introspection, like a hidden cove at dusk.

# Cobalt

This hue radiates with a cosmic brilliance, merging intense vibrancy with a smooth, calming depth. It evokes the tranquil embrace of twilight, blending striking luminosity with a soothing, serene essence.

## Azure

Azure is a calm, vibrant hue that reflects the clarity of clear skies and the depths of peaceful seas. Its rich, cool tone blends effortlessly into both nature and modern design.

Cubicle Doors + Cubicle Divisions + Cubicle Pilasters

#### Butternut

Butternut exudes a soft, warm glow reminiscent of sunlit honey or aged parchment. It has woodgrain creating a creamy beige hue bringing a cozy ambiance, perfect for creating inviting, neutral spaces.

#### Rustica

Rustica is a warm, earthy tone that mimics the natural hues of aged wood. It combines rich browns and deep reds, conveying a rustic charm and timeless, organic elegance.

Cubicle Doors + Cubicle Divisions + Cubicle Pilasters

## Bourbon

The colour bourbon radiates warmth and richness, with deep, earthy tones.. Its dark, velvety brown conjures a sense of sophistication and timeless elegance, adding depth to any space.

Cubicle Doors + Cubicle Divisions + Cubicle Pilasters