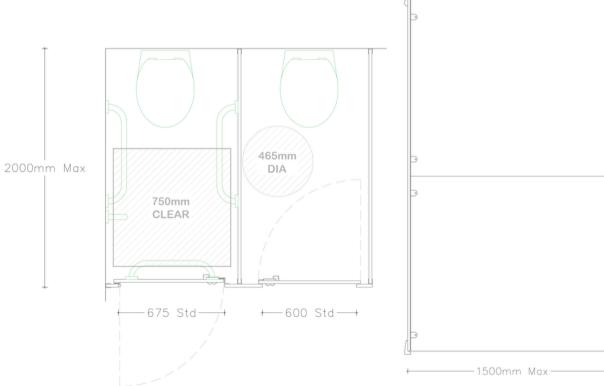

# Rise HPL

Suitable for unisex washrooms with minimal floor clearance.

Max Overall Height

- 2700mm

Max Depth

- 1500mm

Floor Clearance

- 25mm