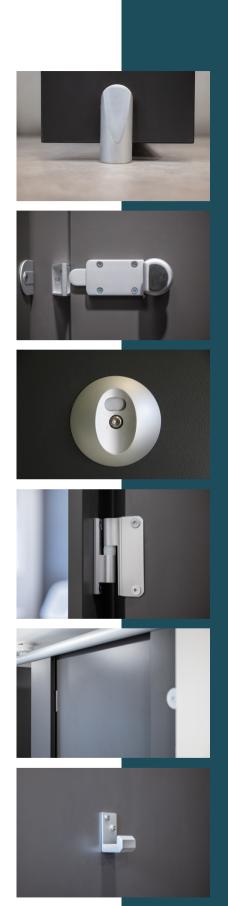

## Hardware

Indicator Plate

- Satin Anodised Aluminium

- Emergency release facility

- Circular face plate

- Concealed fixings

- Red/White occupancy indicator

- Face Fixed

Indicator Bolt

- Satin Anodised Aluminium

- Easy slide action lock

- Integrated buffer

- Face Fixed

Keep

- Satin Anodised Aluminium

- Face Fixed

Hinge

- Satin Anodised Aluminium

- Self closing cams

- Breakout-resistant fixing sleeve

- Anti-finger trap

- Lift-off facility for emergency access

Cleat

- Satin Anodised Aluminium

- D brackets

- Stainless Steel bolt-through fixings

Pedestal

- Satin Anodised Aluminium

- Giving 25mm floor clearance

- Solid rolled design

Headrail

- Satin Anodised Aluminium