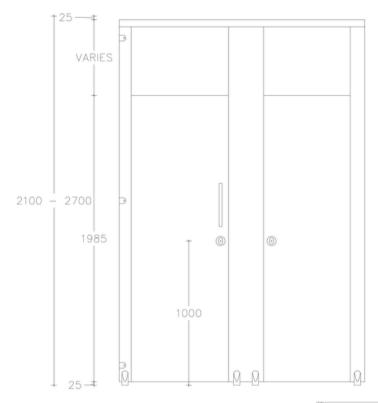

# Rise HPL

Suitable for unisex washrooms with minimal floor clearance.

Max Overall Height

- 2700mm

Max Depth

- 1500mm

Floor Clearance

- 25mm

Ceiling Clearance

- 25mm

Standard Dimensions

- Inward Opening Full height door: H up to 2680mm x W 650mm, 25mm overlap with pilaster either side Door with over panel: H 1975mm x W650mm, 25mm overlap with

Pilaster either side

- Outward Opening Full height door: H up to 2680mm x W 700mm,

25mm overlap with pilaster either

Door with over panel: H 1975mm x W 700mm, 25mm overlap with

pilaster either side

- Size to suit site requirements and relevant building regulations

Components

- Indicator Face Plate

Thickness - 18mm

Standard Dimensions

- H 1850mm x W - varies to suit site

dimensions

Components

- Pedestal

- Indicator Slide Bolt Keep

- Headrail

- H 26800mm x W 1500mm - varies to suit site dimensions. Dimensions

from back of cubicle to front

Components

- Fixing Cleat